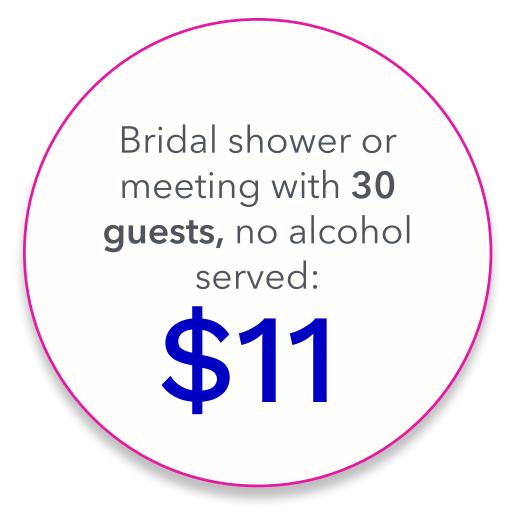

## What does it cost?

This venue's capacity is 30 guests seated or 50 standing. Alcohol is not permitted in the facility. Here are a few common events we cover and the average cost to insure them per day with Duuo:

\*Tax not included. Your policy may slightly differ in price depending on your coverage and event type.